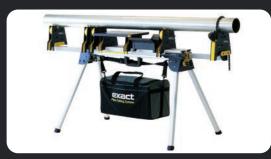

### Work benches with different accessories

#### Range of use:

- designed for use with all mitresliding mitre saws and combo saws
- strong and adjustable work piece support for safe working on longer pieces
- features Tool mounts with safety lock for last and safe assembly