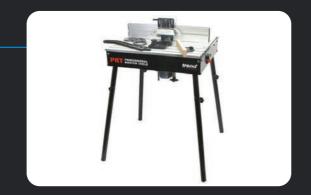

#### Router tables

#### Range of use:

- professional portable router tables
- black fence squareness adjustment for absolute accuracy
- bench leg level adjustment when mounted on a bench
- made to EN standards