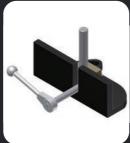

#### Carts for transporting tools

#### Range of use:

- for transporting different kinds of tools
- strong and adjustable, as well folding, work piece support for safe working on longer pieces

**EXPERIENCE** 

FLEXIBILITY

HIGH QUALITY