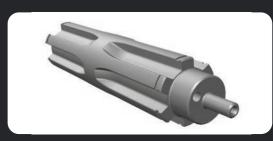

## Electric and battery Pipe Cutting machines

#### Range of use:

- material: plastic, steel and stainless steel
- 150-400 mm
- max pipe wall thickness: 8 mm
- plastic: 25 mm

10 www.gmm.si www.gmm.si 11