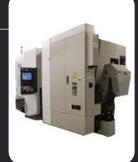

#### CNC machining centers:

- highly productive for mass production Mori Seiki NH 5000 and NH 4000
- working area: 500 × 500 mm
- max. speed: 14.000/min

#### **CNC** machining:

- EAGLE 1000
- distance spindle table: 120–630 mm
- table size: 1.200 × 450 mm
- max. table load: 600 kg
- shift X, Y, Z: 1.020 × 510 × 510 mm
- positioning accuracy of 0,004 mm
- the accuracy of aligment: ± 0,002 mm
- load capacity of 20 tools