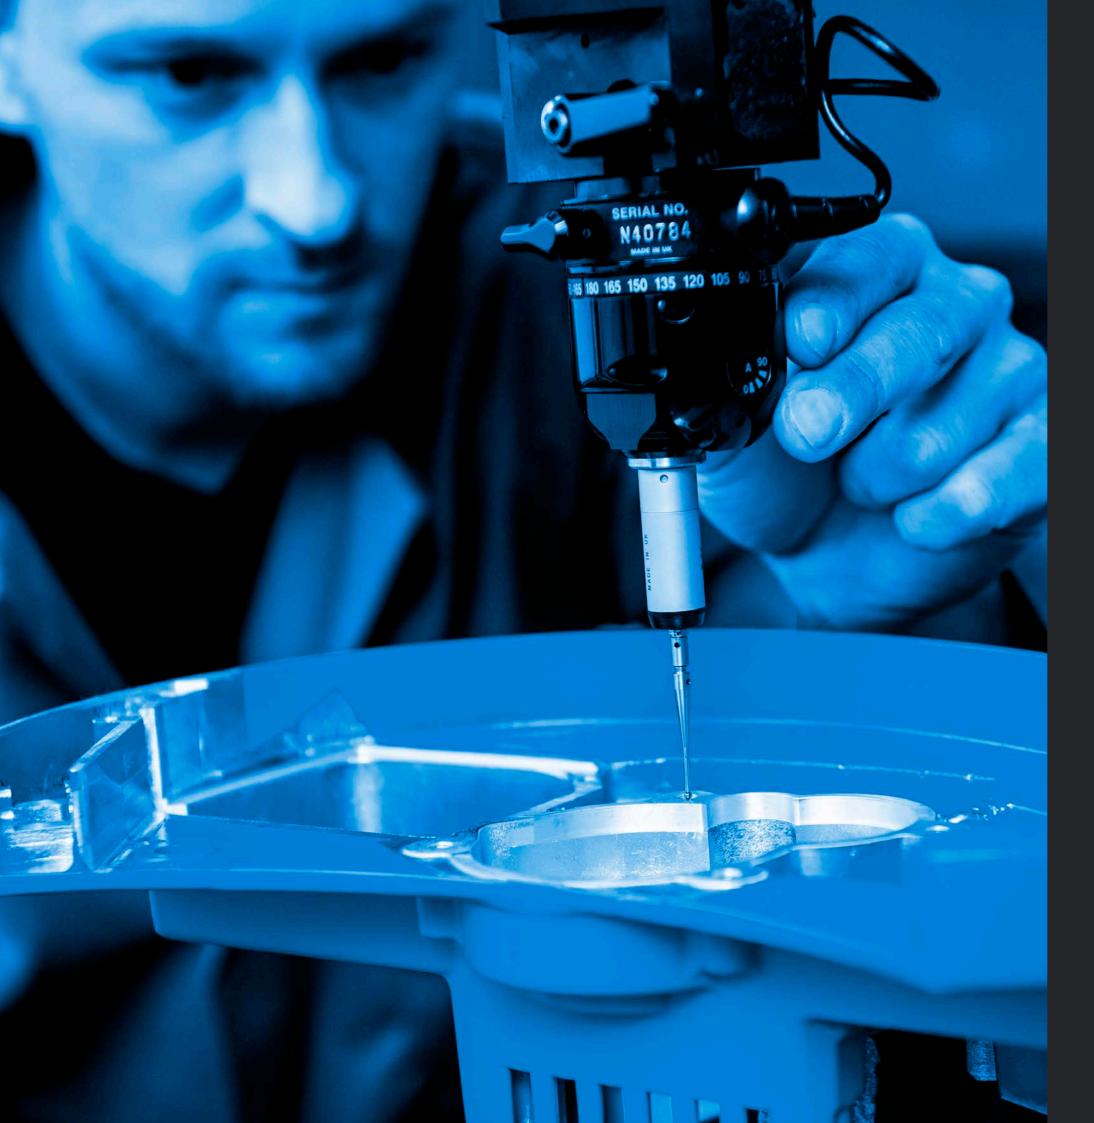

#### Machining of aluminium and steel elements

#### CNC machining centers:

- highly productive for mass production Mori Seiki NH 5000 and NH 4000
- working area: 500 × 500 mm
- max. speed: 14.000/min

#### may turning d

**CNC** turning:

- max. turning diameter: 250 mm
- max. turning length: 500 mm
- shift X, Y, Z: 176 × 520 mm
- positioning accuracy of 0,002 mm

#### **CNC** machining:

- EAGLE 1000
- distance spindle table: 120–630 mm
- table size: 1.200 × 450 mm
- max. table load: 600 kg
- shift X, Y, Z: 1.020 × 510 × 510 mm
- positioning accuracy of 0,004 mm
- the accuracy of aligment: ± 0,002 mm
- load capacity of 20 tools