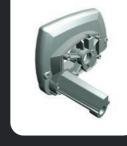

## Electric and battery Pipe Cutting machines

#### Range of use:

- material: plastic, steel and stainless steel
- 150-400 mm
- max pipe wall thickness: 8 mm
- plastic: 25 mm

10 www.gmm.si www.gmm.si 11