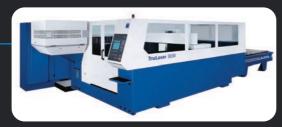

#### Laser cutting

- TRUMPF Trumatic TC L3030 and Trulaser 3030
- power: 3000 W
- working area: 3000 × 1500 mm
- wight up to: 710 kg