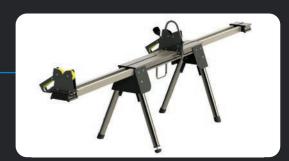

#### Work tables

#### Range of use:

- supports for all mitre saw
- lightweight design for easy transportation on and off site
- replaceable wood tabletop support for tool mounting