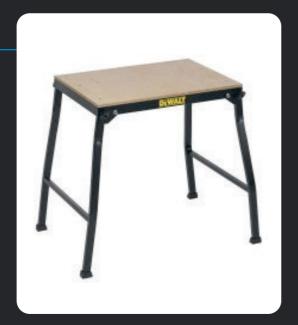

#### Work tables

#### Range of use:

- supports for all mitre saw
- lightweight design for easy transportation on and off site
- replaceable wood tabletop support for tool mounting