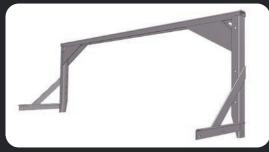

#### SPECIAL CUSTOM MADE METAL PRODUCTS

#### Guide rails, metal jigs and clamps

#### Range of use:

- guide rails for circular saw, length: 1–2,6 m
- metal jigs
- different clamps

Welded construction for Bowling lanes

Machined aluminium casted element

Stamped sheet metal housing

Welded robust machine Modular sales stand