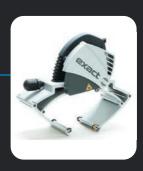

## Electric and battery Pipe Cutting machines

#### Range of use:

- material: plastic, steel and stainless steel
- 150-400 mm
- max pipe wall thickness: 8 mm
- plastic: 25 mm

10 www.gmm.si www.gmm.si 11