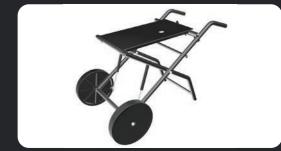

#### Carts for transporting tools

#### Range of use:

- for transporting different kinds of tools
- strong and adjustable, as well folding, work piece support for safe working on longer pieces

**EXPERIENCE** 

FLEXIBILITY

HIGH QUALITY