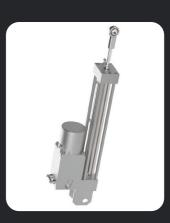

load: 600 kg
- shift X, Y, Z: 1.020 × 510 × 510 mm
- positioning accuracy of 0,004 mm
- the accuracy of aligment: ± 0,002 mm
- load capacity of 20 tools















HIGH QUALITY

PRECISION

FAST RESPONSE

#### Laser cutting

- TRUMPF Trumatic TC L3030 and Trulaser 3030
- power: 3000 W
- working area: 3000 × 1500 mm
- wight up to: 710 kg





#### **CNC** bending

- length: up to 3000 mm
- power: 100 T
- 4 axes

#### Bending radiuses:

RO.8 | R1.25 | R1.5 | R2 | R3 | R5 | R6 | R8 | R10 | R20 | R45



#### **Excentric presses**

- from 25–160 T
- whit sheet metal feeder





#### Welding

- welding material: steel, stainless steel, aluminum ...
- manual welding, semi-automated MIG welding, spot welding and puncture





## Design and manufacturing of hydraulic components and systems









#### Powder coating, zincing, burnishing

Together with our subcontractors, we can also offer you the following professional and quality services of coating, zincing and burnishing.



## THEY TRUST US

















## GMM HEADQUARTERS ON MAP





#### GMM PROIZVODNJA d.o.o.

Cesta dr. Jožeta Pučnika 10, 1290 Grosuplje, Slovenija

**T:** +386 178 66 540 **E:** info@gmm.si

www.gmm.si