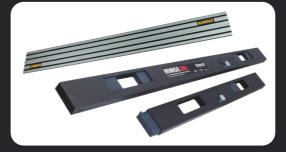

#### Guide rails, metal jigs and clamps

#### Range of use:

- guide rails for circular saw, length: 1–2,6 m
- metal jigs
- different clamps

Welded construction for Bowling lanes

Machined aluminium casted element

Stamped sheet metal housing

Welded robust machine Modular sales stand