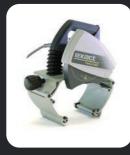

## Electric and battery Pipe Cutting machines

#### Range of use:

- material: plastic, steel and stainless steel
- 150-400 mm
- max pipe wall thickness: 8 mm
- plastic: 25 mm

10 www.gmm.si www.gmm.si 11