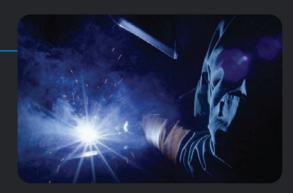

#### Welding

- welding material: steel, stainless steel, aluminum ...
- manual welding, semi-automated MIG welding, spot welding and puncture