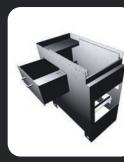

### Work benches with different accessories

#### Range of use:

- designed for use with all mitresliding mitre saws and combo saws
- strong and adjustable work piece support for safe working on longer pieces
- features Tool mounts with safety lock for last and safe assembly