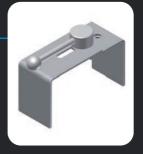

### Work benches with different accessories

#### Range of use:

- designed for use with all mitresliding mitre saws and combo saws
- strong and adjustable work piece support for safe working on longer pieces
- features Tool mounts with safety lock for last and safe assembly