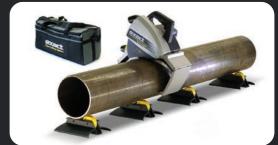

## Electric and battery Pipe Cutting machines

#### Range of use:

- material: plastic, steel and stainless steel
- 150-400 mm
- max pipe wall thickness: 8 mm
- plastic: 25 mm

10 www.gmm.si www.gmm.si 11