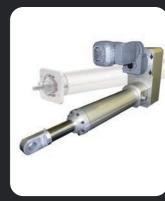

ad: 600 kg
- shift X, Y, Z: 1.020 × 510 × 510 mm
- positioning accuracy of 0,004 mm
- the accuracy of aligment: ± 0,002 mm
- load capacity of 20 tools















HIGH QUALITY

PRECISION

FAST RESPONSE

#### Laser cutting

- TRUMPF Trumatic TC L3030 and Trulaser 3030
- power: 3000 W
- working area: 3000 × 1500 mm
- wight up to: 710 kg





#### **CNC** bending

- length: up to 3000 mm
- power: 100 T
- 4 axes

#### Bending radiuses:

RO.8 | R1.25 | R1.5 | R2 | R3 | R5 | R6 | R8 | R10 | R20 | R45



#### **Excentric presses**

- from 25–160 T
- whit sheet metal feeder





#### Welding

- welding material: steel, stainless steel, aluminum ...
- manual welding, semi-automated MIG welding, spot welding and puncture





## Design and manufacturing of hydraulic components and systems









#### Powder coating, zincing, burnishing

Together with our subcontractors, we can also offer you the following professional and quality services of coating, zincing and burnishing.



## THEY TRUST US

















## GMM HEADQUARTERS ON MAP





#### GMM PROIZVODNJA d.o.o.

Cesta dr. Jožeta Pučnika 10, 1290 Grosuplje, Slovenija

**T:** +386 178 66 540 **E:** info@gmm.si

www.gmm.si