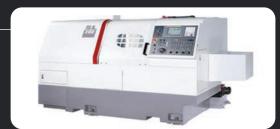

#### Machining of aluminium and steel elements

#### CNC machining centers:

- highly productive for mass production Mori Seiki NH 5000 and NH 4000
- working area: 500 × 500 mm
- max. speed: 14.000/min

#### may turning d

**CNC** turning:

- max. turning diameter: 250 mm
- max. turning length: 500 mm
- shift X, Y, Z: 176 × 520 mm
- positioning accuracy of 0,002 mm