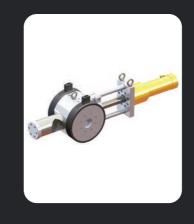

## Electric and battery Pipe Cutting machines

#### Range of use:

- material: plastic, steel and stainless steel
- 150-400 mm
- max pipe wall thickness: 8 mm
- plastic: 25 mm

10 www.gmm.si www.gmm.si 11