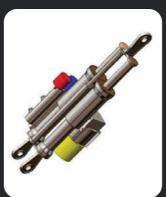

e load: 600 kg
- shift X, Y, Z: 1.020 × 510 × 510 mm
- positioning accuracy of 0,004 mm
- the accuracy of aligment: ± 0,002 mm
- load capacity of 20 tools















HIGH QUALITY

PRECISION

FAST RESPONSE

#### Laser cutting

- TRUMPF Trumatic TC L3030 and Trulaser 3030
- power: 3000 W
- working area: 3000 × 1500 mm
- wight up to: 710 kg





#### **CNC** bending

- length: up to 3000 mm
- power: 100 T
- 4 axes

#### Bending radiuses:

RO.8 | R1.25 | R1.5 | R2 | R3 | R5 | R6 | R8 | R10 | R20 | R45



#### **Excentric presses**

- from 25–160 T
- whit sheet metal feeder





#### Welding

- welding material: steel, stainless steel, aluminum ...
- manual welding, semi-automated MIG welding, spot welding and puncture





## Design and manufacturing of hydraulic components and systems









#### Powder coating, zincing, burnishing

Together with our subcontractors, we can also offer you the following professional and quality services of coating, zincing and burnishing.



## THEY TRUST US

















## GMM HEADQUARTERS ON MAP





#### GMM PROIZVODNJA d.o.o.

Cesta dr. Jožeta Pučnika 10, 1290 Grosuplje, Slovenija

**T:** +386 178 66 540 **E:** info@gmm.si

www.gmm.si