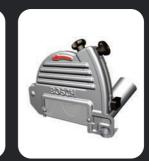

## Electric and battery Pipe Cutting machines

#### Range of use:

- material: plastic, steel and stainless steel
- 150-400 mm
- max pipe wall thickness: 8 mm
- plastic: 25 mm

10 www.gmm.si www.gmm.si 11