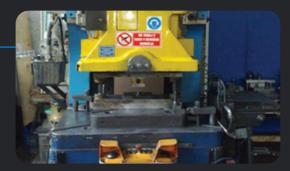

rate assembly cells for individual products
- current available area 1.300 m²
- expanding possible





#### **CNC** machining:

- EAGLE 1000
- distance spindle table: 120–630 mm
- table size: 1.200 × 450 mm
- max. table load: 600 kg
- shift X, Y, Z: 1.020 × 510 × 510 mm
- positioning accuracy of 0,004 mm
- the accuracy of aligment: ± 0,002 mm
- load capacity of 20 tools















HIGH QUALITY

PRECISION

FAST RESPONSE

#### Laser cutting

- TRUMPF Trumatic TC L3030 and Trulaser 3030
- power: 3000 W
- working area: 3000 × 1500 mm
- wight up to: 710 kg





#### **CNC** bending

- length: up to 3000 mm
- power: 100 T
- 4 axes

#### Bending radiuses:

RO.8 | R1.25 | R1.5 | R2 | R3 | R5 | R6 | R8 | R10 | R20 | R45



#### **Excentric presses**

- from 25–160 T
- whit sheet metal feeder





#### Welding

- welding material: steel, stainless steel, aluminum ...
- manual welding, semi-automated MIG welding, spot welding and puncture





## Design and manufacturing of hydraulic components and systems









#### Powder coating, zincing, burnishing

Together with our subcontractors, we can also offer you the following professional and quality services of coating, zincing and burnishing.



## THEY TRUST US

















## GMM HEADQUARTERS ON MAP





#### GMM PROIZVODNJA d.o.o.

Cesta dr. Jožeta Pučnika 10, 1290 Grosuplje, Slovenija

**T:** +386 178 66 540 **E:** info@gmm.si

www.gmm.si