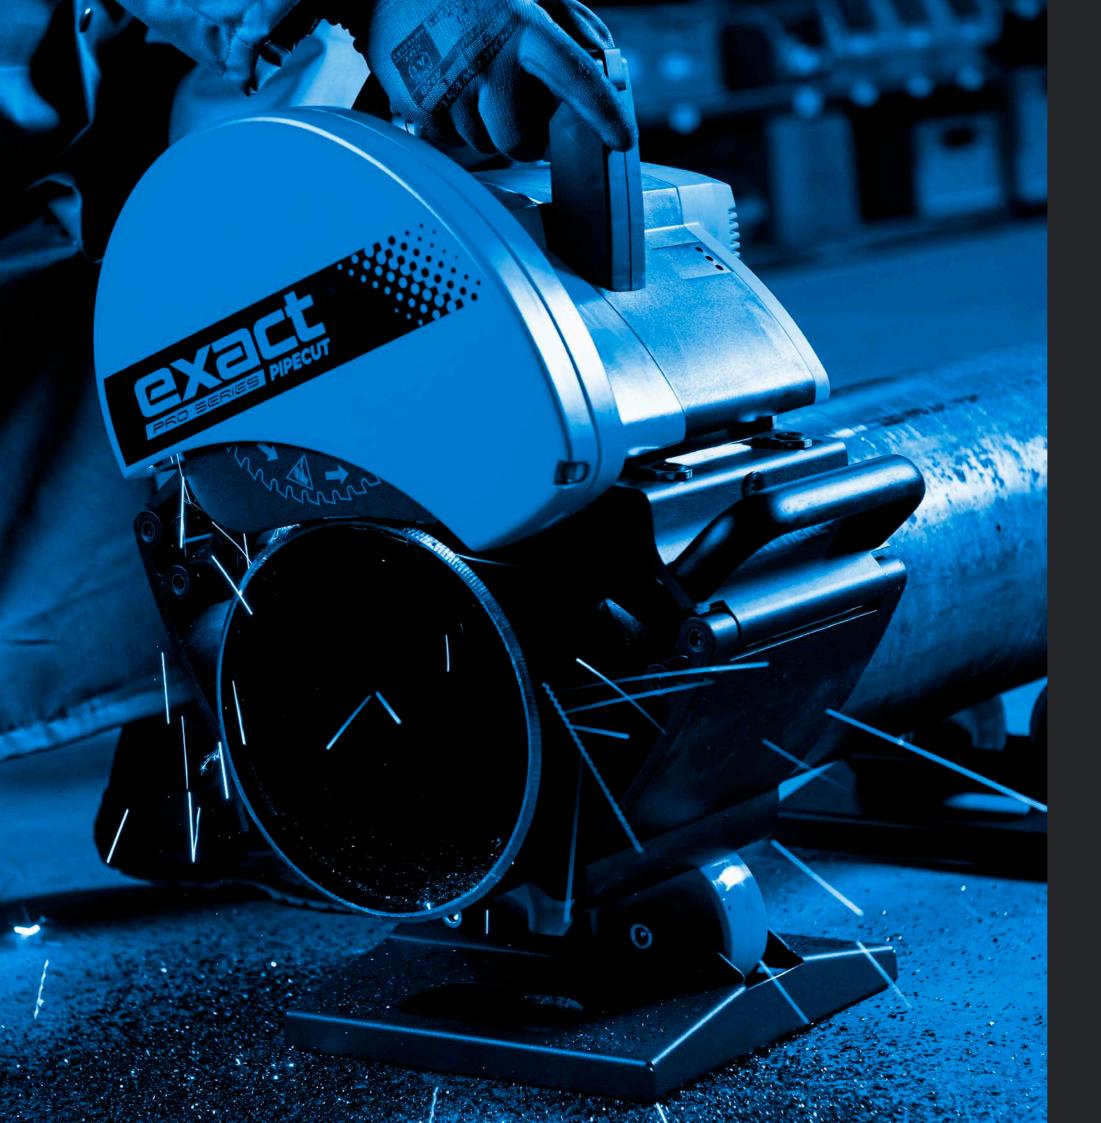

## Electric and battery Pipe Cutting machines

#### Range of use:

- material: plastic, steel and stainless steel
- 150-400 mm
- max pipe wall thickness: 8 mm
- plastic: 25 mm

10 www.gmm.si www.gmm.si 11