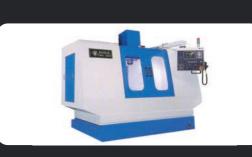

#### Machining of aluminium and steel elements

#### CNC machining centers:

- highly productive for mass production Mori Seiki NH 5000 and NH 4000
- working area: 500 × 500 mm
- max. speed: 14.000/min

#### **CNC** machining:

- EAGLE 1000
- distance spindle table: 120–630 mm
- table size: 1.200 × 450 mm
- max. table load: 600 kg
- shift X, Y, Z: 1.020 × 510 × 510 mm
- positioning accuracy of 0,004 mm
- the accuracy of aligment: ± 0,002 mm
- load capacity of 20 tools