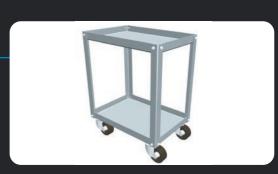

#### Carts for transporting tools

#### Range of use:

- for transporting different kinds of tools
- strong and adjustable, as well folding, work piece support for safe working on longer pieces

**EXPERIENCE** 

FLEXIBILITY

HIGH QUALITY