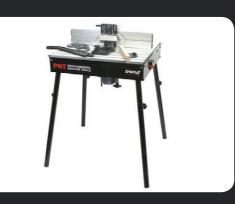

### Router tables

#### Range of use:

- professional portable router tables
- black fence squareness adjustment for absolute
  accuracy
- bench leg level adjustment when mounted on a bench
- made to EN standards