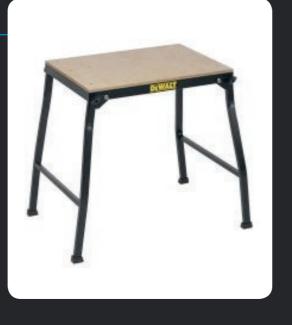

### Work tables

#### Range of use:

- supports for all mitre saw
- lightweight design for easy transportation on and off site
- replaceable wood tabletop support for tool mounting