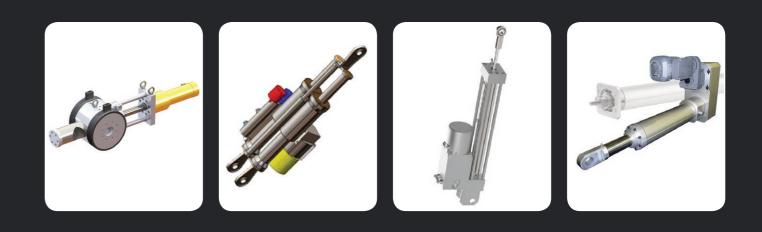

le table: 120–630 mm
- table size: 1.200 × 450 mm
- max. table load: 600 kg
- shift X, Y, Z: 1.020 × 510 × 510 mm
- positioning accuracy of 0,004 mm
- the accuracy of aligment: ± 0,002 mm
- load capacity of 20 tools





# SERVICES



## Laser cutting

- TRUMPF Trumatic TC L3030 and Trulaser 3030
- power: 3000 W
- working area: 3000 × 1500 mm
- wight up to: 710 kg





### Welding

- welding material: steel, stainless steel, aluminum ...
- manual welding, semi-automated MIG welding, spot welding and puncture

### CNC bending

- length: up to 3000 mm
- power: 100 T
- 4 axes

Bending radiuses:

R0.8 | R1.25 | R1.5 | R2 | R3 | R5 | R6 | R8 | R10 | R20 | R45

### Excentric presses

- from 25-160 T
- whit sheet metal feeder







# Design and manufacturing of hydraulic components and systems



# Powder coating, zincing, burnishing

Together with our subcontractors, we can also offer you the following professional and quality services of coating, zincing and burnishing.





# REFERENCES

# THEY TRUST US

# **G-M&M HEADQUARTERS ON MAP**







# G-M&M proizvodnja d.o.o.

Cesta dr. Jožeta Pučnika 10, 1290 Grosuplje, Slovenija

T: +386 1 78 66 540 E: info@gmm.si

www.gmm.si