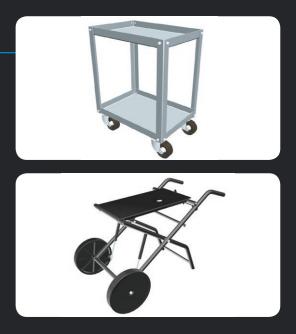

### Carts for transporting tools

#### Range of use:

- for transporting different kinds of tools
- strong and adjustable, as well folding, work piece support for safe working on longer pieces