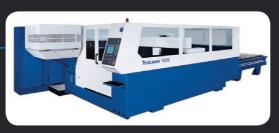

## Laser cutting

- TRUMPF Trumatic TC L3030 and Trulaser 3030
- power: 3000 W
- working area: 3000 × 1500 mm
- wight up to: 710 kg