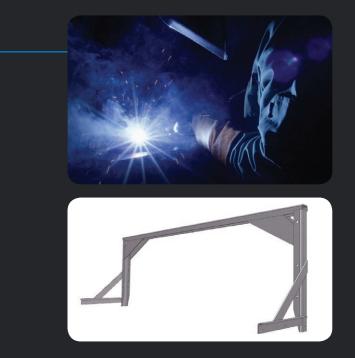

### Welding

- welding material: steel, stainless steel, aluminum ...
- manual welding, semi-automated MIG welding, spot welding and puncture

### We offer a comprehensive development and production of complex small and large serial custom made products as well as components and semi-products.

Machined aluminium

Welded construction for Bowling lanes