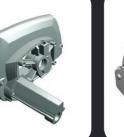

# Electric and battery Pipe Cutting machines

casted element

#### Range of use:

- material: plastic, steel and stainless steel
- 150-400 mm
- max pipe wall thickness: 8 mm
- plastic: 25 mm