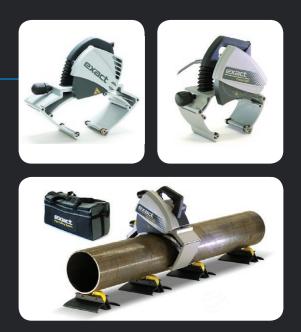

# Electric and battery Pipe Cutting machines

casted element

#### Range of use:

- material: plastic, steel and stainless steel
- 150-400 mm
- max pipe wall thickness: 8 mm
- plastic: 25 mm