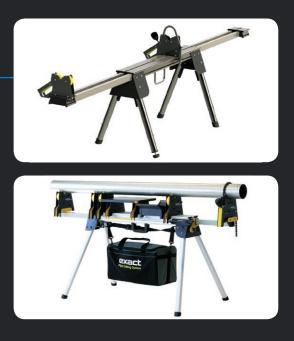

# Work benches with different accessories

#### Range of use:

- designed for use with all mitresliding mitre saws and combo saws
- strong and adjustable work piece support for safe working on longer pieces
- features Tool mounts with safety lock for last and safe assembly