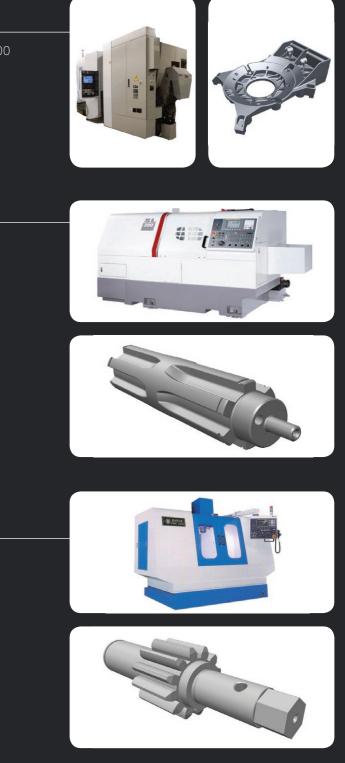

# CNC machining centers:

- highly productive for mass production Mori Seiki NH 5000 and NH 4000
- working area: 500 × 500 mm
- max. speed: 14.000/min

### CNC turning:

- max. turning diameter: 250 mm
- max. turning length: 500 mm
- shift X, Y, Z: 176 × 520 mm
- positioning accuracy of 0,002 mm

### CNC machining:

- EAGLE 1000
- distance spindle table: 120–630 mm
- table size: 1.200 × 450 mm
- max. table load: 600 kg
- shift X, Y, Z: 1.020 × 510 × 510 mm
- positioning accuracy of 0,004 mm
- the accuracy of aligment: ± 0,002 mm
- load capacity of 20 tools