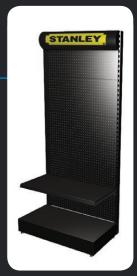

# Work benches with different accessories

#### Range of use:

- designed for use with all mitresliding mitre saws and combo saws
- strong and adjustable work piece support for safe working on longer pieces
- features Tool mounts with safety lock for last and safe assembly