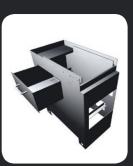

# Work benches with different accessories

#### Range of use:

- designed for use with all mitresliding mitre saws and combo saws
- strong and adjustable work piece support for safe working on longer pieces
- features Tool mounts with safety lock for last and safe assembly