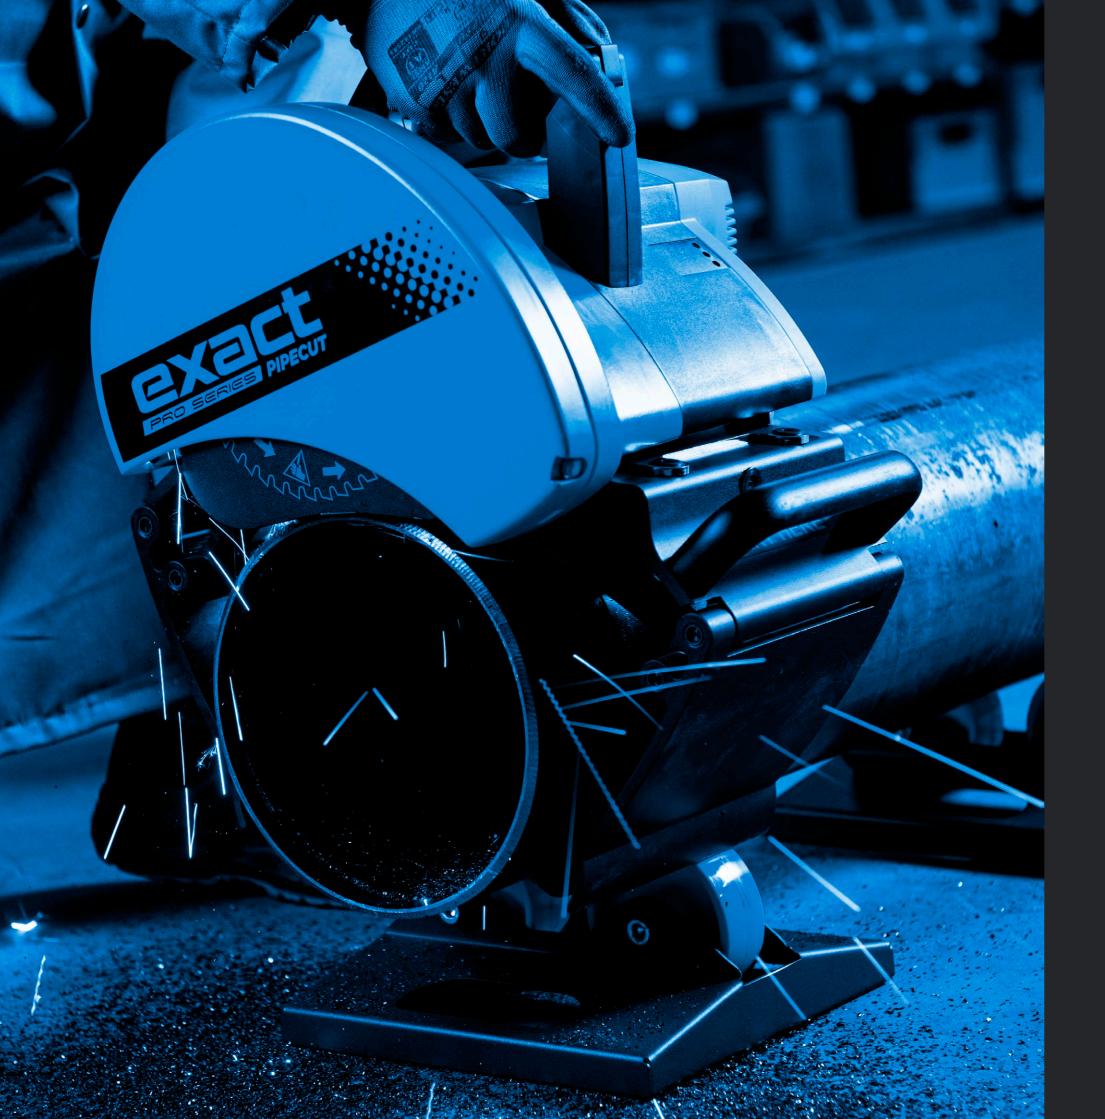

# Electric and battery Pipe Cutting machines

casted element

#### Range of use:

- material: plastic, steel and stainless steel
- 150-400 mm
- max pipe wall thickness: 8 mm
- plastic: 25 mm