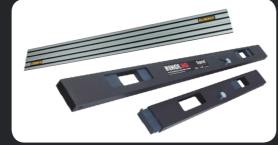

### Guide rails, metal jigs and clamps

#### Range of use:

- guide rails for circular saw, length: 1–2,6 m
- metal jigs
- different clamps