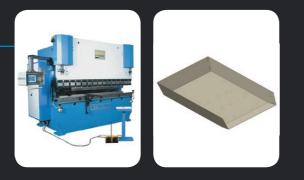

### CNC bending

- length: up to 3000 mm
- power: 100 T
- 4 axes

Bending radiuses:

R0.8 | R1.25 | R1.5 | R2 | R3 | R5 | R6 | R8 | R10 | R20 | R45