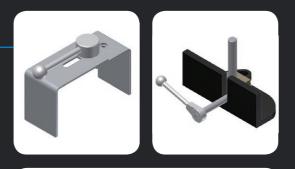

### Guide rails, metal jigs and clamps

#### Range of use:

- guide rails for circular saw, length: 1–2,6 m
- metal jigs
- different clamps